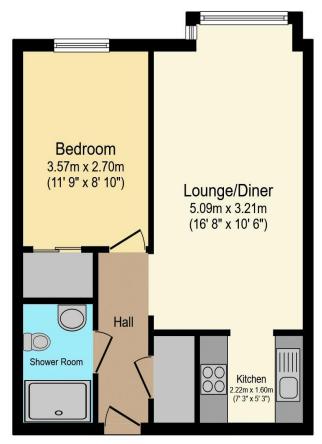

# Visit us at retirementhomesearch.co.uk

Total floor area 41.8 sq.m. (450 sq.ft.) approx

This floor plan is for illustrative purposes only. It is not drawn to scale. Any measurements, floor areas (including any total floor area), openings and orientation are approximate. No details are guaranteed, they cannot be relied upon for any purpose and they do not form part of any agreement. No liability is taken for any error, omission or misstatement. A party must rely upon its own inspection(s). Powered by www.focalagent.com